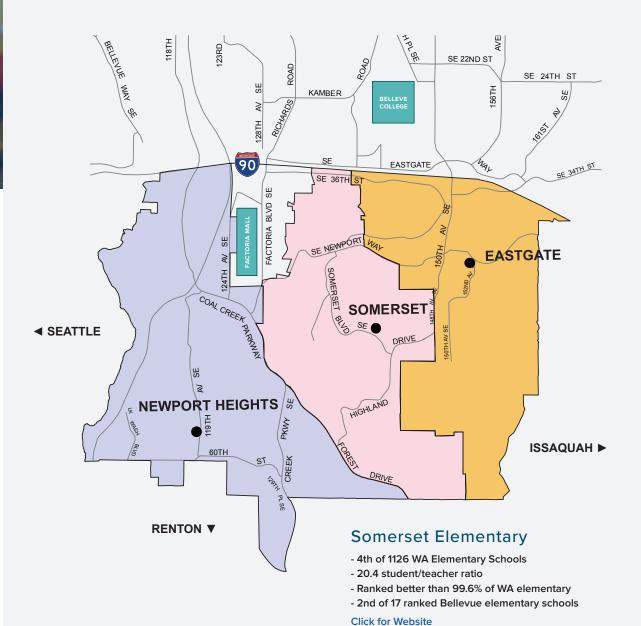

#### Newport Heights Elementary

- 126th of 1126 WA Elementary Schools
- 16.2 student/teacher ratio
- Ranked better than 88.8% of WA elementary
- 9th of 17 ranked Bellevue elementary schools

**Click for Website** 

### **Eastgate Elementary**

- 162nd of 1126 WA Elementary Schools
- 16 student/teacher ratio
- Ranked better than 85.6% of WA elementary
- 12th of 17 ranked Bellevue elementary schools

Click for Website