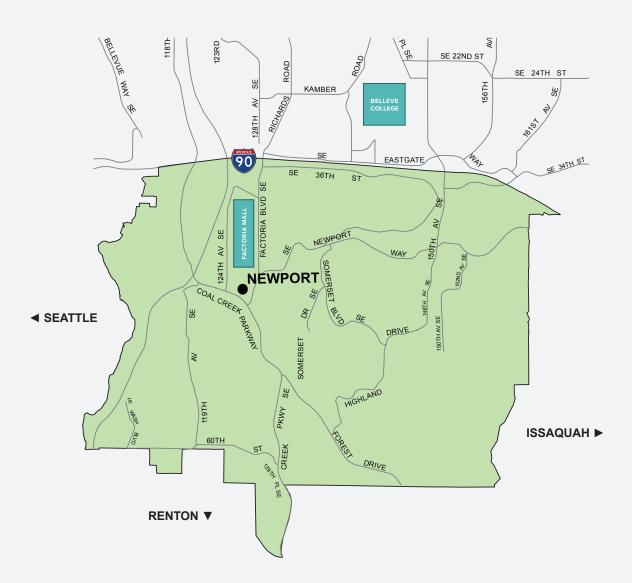

## High Schools

### **Newport High School**

- Ranked 3rd of 414 WA High Schools
- 21.6 student/teacher
- Ranked better than 99.3% of WA high schools
- 2nd of 5 ranked Bellevue high schools

**Click for Website** 