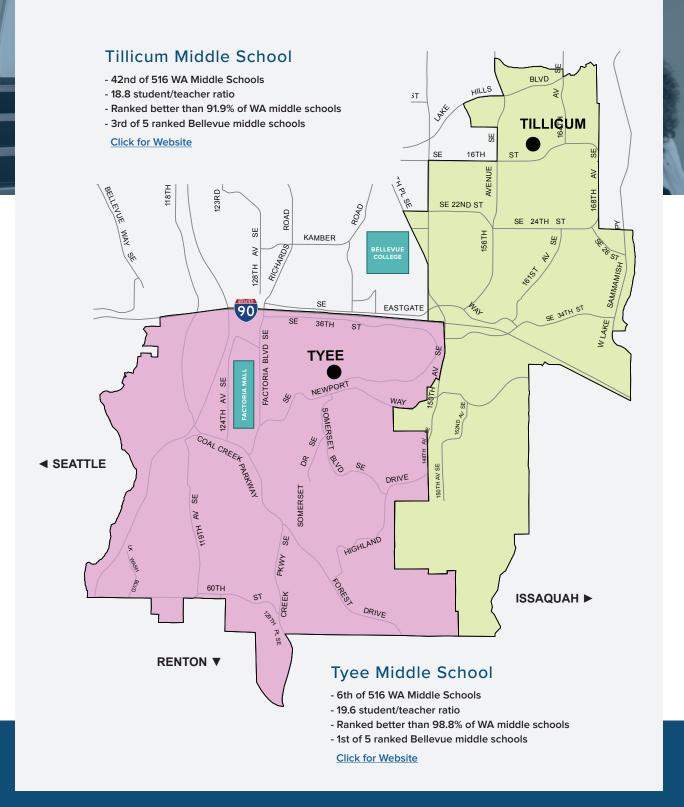

### SOUTH BELLEVUE

### Elementary Schools



#### Newport Heights Elementary

- 126th of 1126 WA Elementary Schools
- 16.2 student/teacher ratio
- Ranked better than 88.8% of WA elementary
- 9th of 17 ranked Bellevue elementary schools

**Click for Website** 

### **Eastgate Elementary**

- 162nd of 1126 WA Elementary Schools
- 16 student/teacher ratio
- Ranked better than 85.6% of WA elementary
- 12th of 17 ranked Bellevue elementary schools

Click for Website

Office: 425.455.9800
Mobile: 206.484.2068
Email: nik@windermere.com

Bellevue West 11100 Main Street, Suite 200 Bellevue, WA 98004





# Viddle Schools











### SOUTH BELLEVUE

## High Schools



### **Newport High School**

- Ranked 3rd of 414 WA High Schools
- 21.6 student/teacher
- Ranked better than 99.3% of WA high schools
- 2nd of 5 ranked Bellevue high schools

**Click for Website**